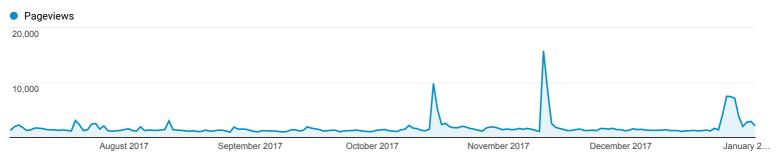

## **Pages**

All Users 100.00% Pageviews

Jul 4, 2017 - Jan 3, 2018

Explorer

| 10,000  August 2017 September 2017 October 2017 | No                                             | vember 2017                                    |                                                     | December 20                                    | 017                                             | Jani                                            | uary 2                                        |
|-------------------------------------------------|------------------------------------------------|------------------------------------------------|-----------------------------------------------------|------------------------------------------------|-------------------------------------------------|-------------------------------------------------|-----------------------------------------------|
| Page                                            | Pageviews                                      | Unique<br>Pageviews                            | Avg.<br>Time on<br>Page                             | Entrances                                      | Bounce<br>Rate                                  | % Exit                                          | Page<br>Value                                 |
|                                                 | 326,852<br>% of Total:<br>100.00%<br>(326,852) | 279,724<br>% of Total:<br>100.00%<br>(279,724) | 00:02:51<br>Avg for<br>View:<br>00:02:51<br>(0.00%) | 212,881<br>% of Total:<br>100.00%<br>(212,881) | 79.60%<br>Avg for<br>View:<br>79.60%<br>(0.00%) | 65.13%<br>Avg for<br>View:<br>65.13%<br>(0.00%) | \$0.00<br>% of<br>Total:<br>0.00%<br>(\$0.00) |
| 1. /index.html                                  | <b>28,728</b> (8.79%)                          | <b>21,495</b> (7.68%)                          | 00:01:14                                            | 19,745<br>(9.28%)                              | 42.48%                                          | 37.61%                                          | \$0.00<br>(0.00%)                             |