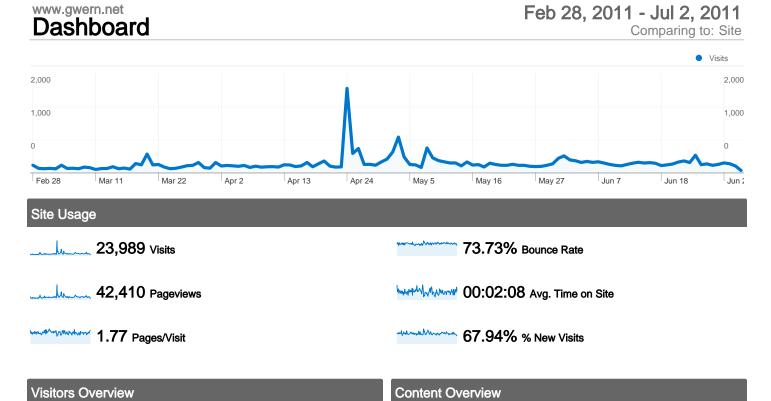

2,000

### Feb 28, 2011 - Jul 2, 2011

Comparing to: Site

67.94% New Visits

# 23,989 visits came from 117 countries/territories

|                                                 |                                                  |                            |             |                                                       | _                         |                                                      |  |
|-------------------------------------------------|--------------------------------------------------|----------------------------|-------------|-------------------------------------------------------|---------------------------|------------------------------------------------------|--|
| Visits<br>23,989<br>% of Site Total:<br>100.00% | Pages/Visit<br>1.77<br>Site Avg:<br>1.77 (0.00%) | <b>00:02:</b><br>Site Avg: |             | % New Visits<br>68.01%<br>Site Avg:<br>67.94% (0.10%) | <b>73.73</b><br>Site Avg: | Bounce Rate<br>73.73%<br>Site Avg:<br>73.73% (0.00%) |  |
| Country/Territory                               |                                                  | Visits                     | Pages/Visit | Avg. Time on<br>Site                                  | % New Visits              | Bounce Rate                                          |  |
| United States                                   |                                                  | 12,425                     | 1.78        | 00:02:07                                              | 72.09%                    | 73.22%                                               |  |
| United Kingdom                                  |                                                  | 1,658                      | 1.70        | 00:01:58                                              | 65.02%                    | 76.48%                                               |  |
| Canada                                          |                                                  | 1,315                      | 1.67        | 00:02:03                                              | 73.92%                    | 75.67%                                               |  |
| Germany                                         |                                                  | 1,135                      | 2.04        | 00:02:20                                              | 65.64%                    | 66.17%                                               |  |
| Australia                                       |                                                  | 618                        | 1.82        | 00:02:40                                              | 72.98%                    | 73.30%                                               |  |
| Sweden                                          |                                                  | 374                        | 1.67        | 00:02:07                                              | 63.64%                    | 75.13%                                               |  |
| Russia                                          |                                                  | 332                        | 1.36        | 00:01:17                                              | 51.51%                    | 83.43%                                               |  |
| Finland                                         |                                                  | 311                        | 1.49        | 00:01:24                                              | 53.05%                    | 78.78%                                               |  |
| Poland                                          |                                                  | 297                        | 1.41        | 00:01:24                                              | 44.78%                    | 84.51%                                               |  |