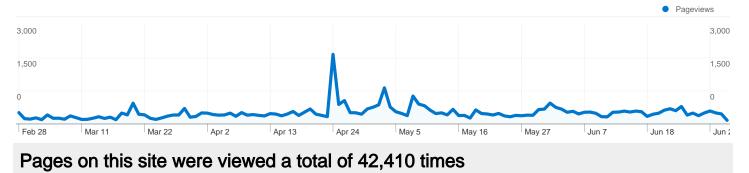

### www.gwern.net Content Overview

Comparing to: Site

42,410 Pageviews

73.73% Bounce Rate

## **Top Content**

| Pages                                 | Pageviews | % Pageviews |
|---------------------------------------|-----------|-------------|
| /N-back FAQ                           | 6,580     | 15.52%      |
| /N-back FAQ.html                      | 3,826     | 9.02%       |
| /index.html                           | 2,925     | 6.90%       |
| /Girl Scouts and good governance.html | 2,633     | 6.21%       |
| /Modafinil.html                       | 1,742     | 4.11%       |