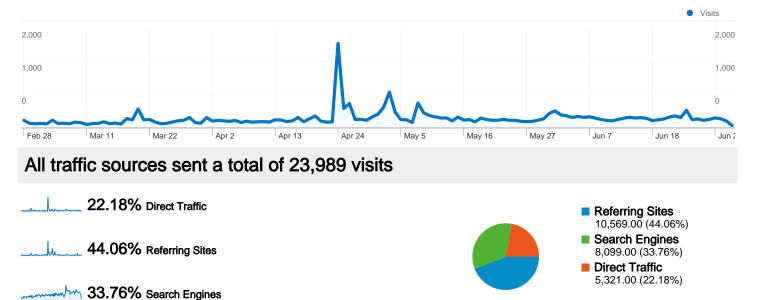

#### www.gwern.net Traffic Sources Overview

#### Feb 28, 2011 - Jul 2, 2011

Comparing to: Site

### **Top Traffic Sources**

| Sources                    | Visits | % visits | Keywords                | Visits | % visits |
|----------------------------|--------|----------|-------------------------|--------|----------|
| google (organic)           | 7,836  | 32.66%   | http://www.gwern.net/n- | 2,027  | 25.03%   |
| (direct) ((none))          | 5,321  | 22.18%   | n-back                  | 198    | 2.44%    |
| stumbleupon.com (referral) | 2,247  | 9.37%    | http://www.gwern.net    | 165    | 2.04%    |
| lesswrong.com (referral)   | 1,857  | 7.74%    | gwern                   | 102    | 1.26%    |
| reddit.com (referral)      | 1,767  | 7.37%    | http://www.gwern.net/n- | 79     | 0.98%    |