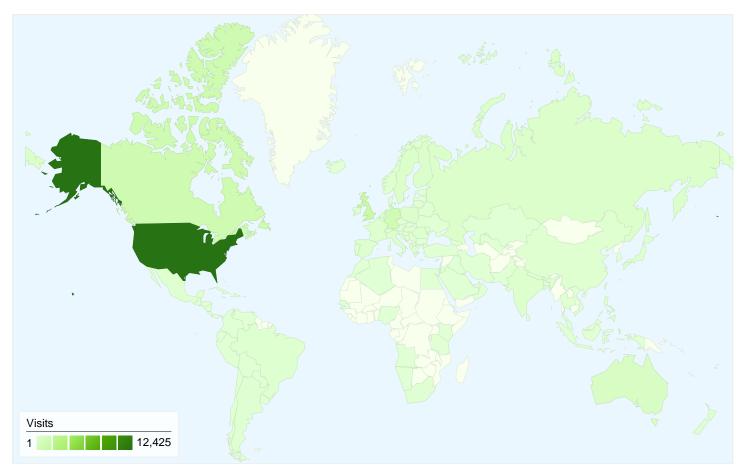

## www.gwern.net Map Overlay

#### Feb 28, 2011 - Jul 2, 2011 Comparing to: Site

# 23,989 visits came from 117 countries/territories

|                                                 |                                                  |                            |             |                                                       | _                         |                                                      |  |
|-------------------------------------------------|--------------------------------------------------|----------------------------|-------------|-------------------------------------------------------|---------------------------|------------------------------------------------------|--|
| Visits<br>23,989<br>% of Site Total:<br>100.00% | Pages/Visit<br>1.77<br>Site Avg:<br>1.77 (0.00%) | <b>00:02:</b><br>Site Avg: |             | % New Visits<br>68.01%<br>Site Avg:<br>67.94% (0.10%) | <b>73.73</b><br>Site Avg: | Bounce Rate<br>73.73%<br>Site Avg:<br>73.73% (0.00%) |  |
| Country/Territory                               |                                                  | Visits                     | Pages/Visit | Avg. Time on<br>Site                                  | % New Visits              | Bounce Rate                                          |  |
| United States                                   |                                                  | 12,425                     | 1.78        | 00:02:07                                              | 72.09%                    | 73.22%                                               |  |
| United Kingdom                                  |                                                  | 1,658                      | 1.70        | 00:01:58                                              | 65.02%                    | 76.48%                                               |  |
| Canada                                          |                                                  | 1,315                      | 1.67        | 00:02:03                                              | 73.92%                    | 75.67%                                               |  |
| Germany                                         |                                                  | 1,135                      | 2.04        | 00:02:20                                              | 65.64%                    | 66.17%                                               |  |
| Australia                                       |                                                  | 618                        | 1.82        | 00:02:40                                              | 72.98%                    | 73.30%                                               |  |
| Sweden                                          |                                                  | 374                        | 1.67        | 00:02:07                                              | 63.64%                    | 75.13%                                               |  |
| Russia                                          |                                                  | 332                        | 1.36        | 00:01:17                                              | 51.51%                    | 83.43%                                               |  |
| Finland                                         |                                                  | 311                        | 1.49        | 00:01:24                                              | 53.05%                    | 78.78%                                               |  |
| Poland                                          |                                                  | 297                        | 1.41        | 00:01:24                                              | 44.78%                    | 84.51%                                               |  |