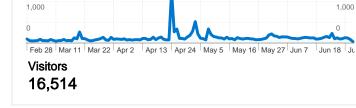

### www.gwern.net Visitors Overview

### Feb 28, 2011 - Jul 2, 2011

Comparing to: Site

67.94% New Visits