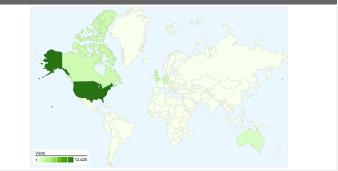

## www.gwern.net Map Overlay

#### Feb 28, 2011 - Jul 2, 2011 Comparing to: Site

# 23,989 visits came from 117 countries/territories

|                                                 |                                                  |                            |             |                                                       | _                         |                                                      |  |
|-------------------------------------------------|--------------------------------------------------|----------------------------|-------------|-------------------------------------------------------|---------------------------|------------------------------------------------------|--|
| Visits<br>23,989<br>% of Site Total:<br>100.00% | Pages/Visit<br>1.77<br>Site Avg:<br>1.77 (0.00%) | <b>00:02:</b><br>Site Avg: |             | % New Visits<br>68.01%<br>Site Avg:<br>67.94% (0.10%) | <b>73.73</b><br>Site Avg: | Bounce Rate<br>73.73%<br>Site Avg:<br>73.73% (0.00%) |  |
| Country/Territory                               |                                                  | Visits                     | Pages/Visit | Avg. Time on<br>Site                                  | % New Visits              | Bounce Rate                                          |  |
| United States                                   |                                                  | 12,425                     | 1.78        | 00:02:07                                              | 72.09%                    | 73.22%                                               |  |
| United Kingdom                                  |                                                  | 1,658                      | 1.70        | 00:01:58                                              | 65.02%                    | 76.48%                                               |  |
| Canada                                          |                                                  | 1,315                      | 1.67        | 00:02:03                                              | 73.92%                    | 75.67%                                               |  |
| Germany                                         |                                                  | 1,135                      | 2.04        | 00:02:20                                              | 65.64%                    | 66.17%                                               |  |
| Australia                                       |                                                  | 618                        | 1.82        | 00:02:40                                              | 72.98%                    | 73.30%                                               |  |
| Sweden                                          |                                                  | 374                        | 1.67        | 00:02:07                                              | 63.64%                    | 75.13%                                               |  |
| Russia                                          |                                                  | 332                        | 1.36        | 00:01:17                                              | 51.51%                    | 83.43%                                               |  |
| Finland                                         |                                                  | 311                        | 1.49        | 00:01:24                                              | 53.05%                    | 78.78%                                               |  |
| Poland                                          |                                                  | 297                        | 1.41        | 00:01:24                                              | 44.78%                    | 84.51%                                               |  |

| Italy | 288 | 1.59 | 00:01:38 | 53.47% | 82.64%        |
|-------|-----|------|----------|--------|---------------|
|       |     |      |          |        | 1 - 10 of 117 |