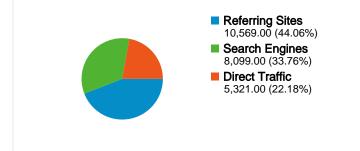

#### www.gwern.net Traffic Sources Overview

#### Feb 28, 2011 - Jul 2, 2011

Comparing to: Site

### **Top Traffic Sources**

| Sources                    | Visits | % visits | Keywords                | Visits | % visits |
|----------------------------|--------|----------|-------------------------|--------|----------|
| google (organic)           | 7,836  | 32.66%   | http://www.gwern.net/n- | 2,027  | 25.03%   |
| (direct) ((none))          | 5,321  | 22.18%   | n-back                  | 198    | 2.44%    |
| stumbleupon.com (referral) | 2,247  | 9.37%    | http://www.gwern.net    | 165    | 2.04%    |
| lesswrong.com (referral)   | 1,857  | 7.74%    | gwern                   | 102    | 1.26%    |
| reddit.com (referral)      | 1,767  | 7.37%    | http://www.gwern.net/n- | 79     | 0.98%    |