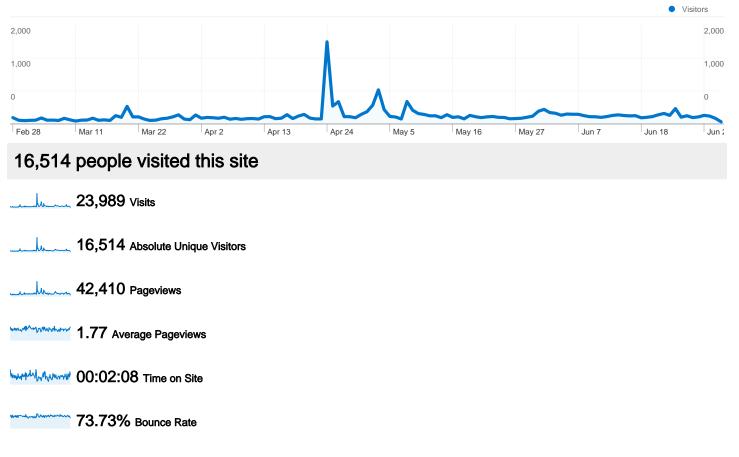

### www.gwern.net Visitors Overview

### Feb 28, 2011 - Jul 2, 2011

Comparing to: Site

67.94% New Visits

### www.gwern.net Content Overview

Comparing to: Site

42,410 Pageviews

73.73% Bounce Rate

# 23,989 visits came from 117 countries/territories

|                                                 |                                                  |                            |             |                                                       | _                         |                                                      |  |
|-------------------------------------------------|--------------------------------------------------|----------------------------|-------------|-------------------------------------------------------|---------------------------|------------------------------------------------------|--|
| Visits<br>23,989<br>% of Site Total:<br>100.00% | Pages/Visit<br>1.77<br>Site Avg:<br>1.77 (0.00%) | <b>00:02:</b><br>Site Avg: |             | % New Visits<br>68.01%<br>Site Avg:<br>67.94% (0.10%) | <b>73.73</b><br>Site Avg: | Bounce Rate<br>73.73%<br>Site Avg:<br>73.73% (0.00%) |  |
| Country/Territory                               |                                                  | Visits                     | Pages/Visit | Avg. Time on<br>Site                                  | % New Visits              | Bounce Rate                                          |  |
| United States                                   |                                                  | 12,425                     | 1.78        | 00:02:07                                              | 72.09%                    | 73.22%                                               |  |
| United Kingdom                                  |                                                  | 1,658                      | 1.70        | 00:01:58                                              | 65.02%                    | 76.48%                                               |  |
| Canada                                          |                                                  | 1,315                      | 1.67        | 00:02:03                                              | 73.92%                    | 75.67%                                               |  |
| Germany                                         |                                                  | 1,135                      | 2.04        | 00:02:20                                              | 65.64%                    | 66.17%                                               |  |
| Australia                                       |                                                  | 618                        | 1.82        | 00:02:40                                              | 72.98%                    | 73.30%                                               |  |
| Sweden                                          |                                                  | 374                        | 1.67        | 00:02:07                                              | 63.64%                    | 75.13%                                               |  |
| Russia                                          |                                                  | 332                        | 1.36        | 00:01:17                                              | 51.51%                    | 83.43%                                               |  |
| Finland                                         |                                                  | 311                        | 1.49        | 00:01:24                                              | 53.05%                    | 78.78%                                               |  |
| Poland                                          |                                                  | 297                        | 1.41        | 00:01:24                                              | 44.78%                    | 84.51%                                               |  |